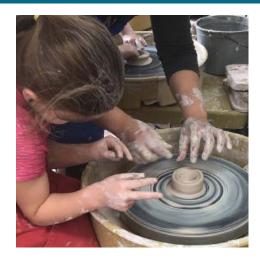

Emerge has a full art center including a pottery facility with thirteen potter's wheels, a metalsmithing studio, photography classroom, and two general classrooms. Emerge offers weekly adult and youth classes, workshops, and special events, as well as a full youth summer program.

### **EMERGING ARTISTS (GRADES 1-5)**

The Emerging Artists' Program at Emerge offers youth the opportunity to experience the world of art through fun, interactive programs including activities such as painting, potter's wheel, printmaking, photography, and much more! Please note, campers are separated into appropriate classes when possible.

### **ADVANCED YOUTH (GRADES 6 AND UP)**

The Advanced Youth Program at Emerge is a great opportunity for "tweens" and teenagers to expand their knowledge and expertise in various areas of fine art. We pride ourselves on high-quality, hands-on activities not capable in most schools such as metal design, potter's wheel techniques, alternative photography, painting with advanced methods and materials, film editing, and more. Youth Camps are opportunities for youth to immerse themselves in the art area of their choice. Participants will work on in-depth art projects in the set area.