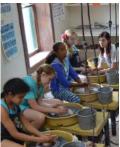

Emerge has a full art center including a pottery facility with thirteen potter's wheels, a metalsmithing studio, photography classroom, and two general classrooms. Emerge offers weekly adult and youth classes, workshops, and special events, as well as a full youth summer program.

# **CLASS SIZE**

• One of our promises is to offer high quality art education with small class sizes and a lot of one-on-one interaction between a student and instructor.