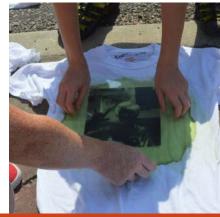

### Photo-tastic

Morning Camp 9am until 12pm

Campers will learn the basics of photography in this fun camp. Campers will experience photography in multiple ways through alternative photography including cyanotype t-shirts and mixed media utilizing photography by assembling multiple images and materials. Campers will learn photography processes, some with, and some without cameras. No special equipment is needed for this camp. Emerge will supply point-and-shoot cameras for projects that require them.