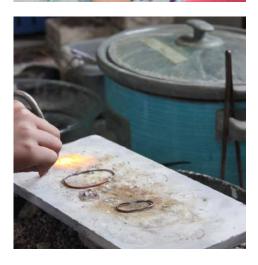

Emerge has a full art center including a pottery facility with thirteen potter's wheels, a metalsmithing studio, photography classroom, and two general classrooms. Emerge offers weekly adult and youth classes, workshops, and special events, as well as a full youth summer program.

### **ADVANCED YOUTH (GRADES 6 AND UP)**

The Advanced Youth Program at Emerge is a great opportunity for "tweens" and teenagers to expand their knowledge and expertise in various areas of fine art. We pride ourselves on high-quality, hands-on activities not capable in most schools such as metal design, potter's wheel techniques, alternative photography, painting with advanced methods and materials, film editing, and more. Youth Camps are opportunities for youth to immerse themselves in the art area of their choice. Participants will work on in-depth art projects in the set area.