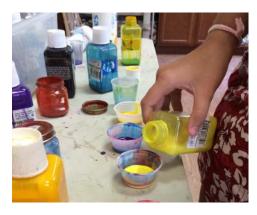

### **MINI MASTERS (GRADES PRE K - K)**

The Mini Masters Program at Emerge caters to children in grades Pre-K to K and is a drop off camp program. Camp activities introduce young children to all areas of art, including pottery, painting, drawing, and more! We ask that all children enrolling in the program camps be potty trained.

### **ACTIVITIES**

Please note that we never repeat any project within our summer camp season. While mediums such as pottery, painting, drawing, and mixed media may be listed under several camps as a focus, it is important to understand that we will always be doing different projects with those mediums. Therefore, parents are completely able and encouraged to sign up their children for multiple camps even if similar activities are listed.