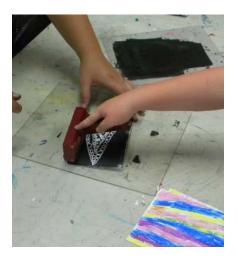

### **EMERGING ARTISTS (GRADES 1-5)**

The Emerging Artists' Program at Emerge offers youth the opportunity to experience the world of art through fun, interactive programs including activities such as painting, potter's wheel, printmaking, photography, and much more! Please note, campers are separated into appropriate classes when possible.