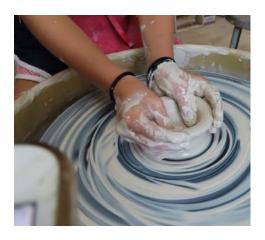

Emerge has a full art center including a pottery facility with thirteen potter's wheels, a metalsmithing studio, photography classroom, and two general classrooms. Emerge offers weekly adult and youth classes, workshops, and special events, as well as a full youth summer program.

### **EMERGING ARTISTS (GRADES 1-5)**

The Emerging Artists' Program at Emerge offers youth the opportunity to experience the world of art through fun, interactive programs including activities such as painting, potter's wheel, printmaking, photography, and much more! Please note, campers are separated into appropriate classes when possible.