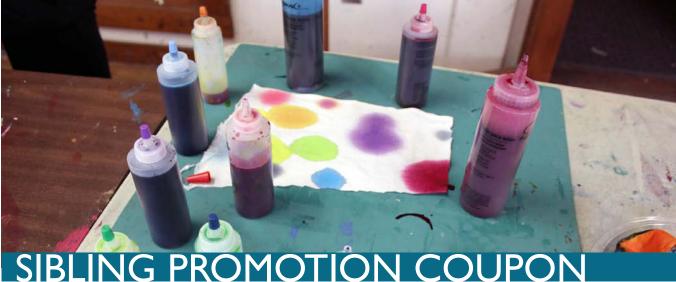

- · Half Day Promotion: For every half day program in which you enroll two or more siblings, you will receive a \$5 off each registration after the first child. This coupon only applies to each sibling enrolled after the first enrollment during the same week and time of camp.
- Full Day Promotion: For every full day program in which you enroll two or more siblings, you will receive a \$10 off each child's registration after the first child. The coupon only applies to each sibling enrolled after the first enrollment during the same week and time of camp.
- Promotion Coupons are available for siblings residing in the same household enrolling in the same summer camp.
- Children must be enrolling together during the same camp or a camp at the same time to receive the promotion.
- Promotions **CANNOT** be transferred to different camps or weeks. Promotions can be used for as many weeks as enrollees wish to sign up for as long as these requirements are met.