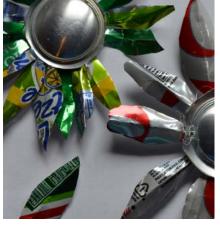

### Eco Art

Afternoon Camp Ipm until 4pm

Sometimes you don't have to look far to find inspiration! Learn about artists like Robert Rauschenberg, Marcel Duchamp and Julian Schnabel who became famous for using broken, found, and everyday objects in their artwork. In this camp, participants will up-cycle common items into spectacular art of your own through assembly, painting and sculpture.