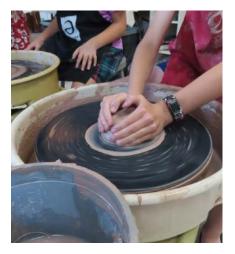

### **ADVANCED YOUTH (GRADES 6 AND UP)**

The Advanced Youth Program at Emerge is a great opportunity for "tweens" and teenagers to expand their knowledge and expertise in various areas of fine art. We pride ourselves on high-quality, hands-on activities not capable in most schools such as metal design, potter's wheel techniques, alternative photography, painting with advanced methods and materials, film editing, and more. Youth Camps are opportunities for youth to immerse themselves in the art area of their choice. Participants will work on in-depth art projects in the set area.

### A Pot of Gold

Afternoon Camp Ipm until 4pm

Review basic wheel throwing techniques, and explore how to make shapes other than the typical round forms made on the potter's wheel. Create ovals, squares, and fun funky shapes! Experiment with stacking, stretching, and cutting wheel thrown forms to create your own pot of gold.

### **Turn and Burn**

Morning Camp 9am until 12pm

It is true that the potter's wheel is mesmerizing. This camp is for students who want intensive time on the potter's wheel. With instruction on centering, pulling, trimming, finishing, glazing, and kiln science. Campers will also discuss the implements of S.T.E.A.M. and how art can relate to other school subjects.