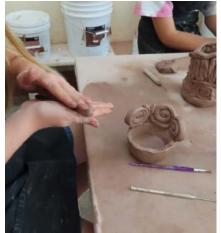

### **EMERGING ARTISTS (GRADES 1-5)**

The Emerging Artists' Program at Emerge offers youth the opportunity to experience the world of art through fun, interactive programs including activities such as painting, potter's wheel, printmaking, photography, and much more! Please note, campers are separated into appropriate classes when possible.

### **ACTIVITIES**

Please note that we never repeat any project within our summer camp season. While mediums such as pottery, painting, drawing, and mixed media may be listed under several camps as a focus, it is important to understand that we will always be doing different projects with those mediums. Therefore, parents are completely able and encouraged to sign up their children for multiple camps even if similar activities are listed.