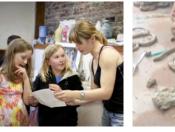

## **EMERGING ARTISTS**

The Emerging Artist Program at Emerge is offered to youth grades K-5. We offer the opportunity to experience the world of art through fun, interactive programs including activities such as painting, potter's wheel, printmaking, photography, and much more! GRADES 5 & UP

## ADVANCED YOUTH

The Advanced Youth Program at Emerge is a great opportunity for tweens and teenagers to expand their knowledge and expertise in various areas of fine art. We pride ourselves on being able to provide high quality hands on activities like metal design, potter's wheel techniques, alternative photography, painting with advanced method and materials, and so much more!