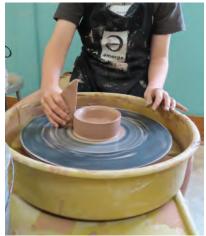

Emerge has a full art center including a pottery facility with thirteen potter's wheels, a metalsmithing studio, photography classroom, and two general classrooms. Emerge offers weekly adult and youth classes, workshops, and special events, as well as a full youth summer program.

### The Wheel Makes the World Go 'Round

Youngsters get lost in the creative process when the pottery wheel begins to spin! Each day will be spent discovering the connection between hands and clay, learning about centering, making vessels, and bowls. They will also be able to paint underglaze on their creations. Time allowing, participants will dive into other techniques as well.