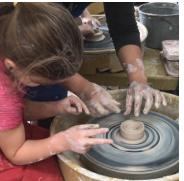

### Mini Masters (Age 3 - Grade K)

The Mini Masters Program at Emerge caters to children in grades Pre-K to K and is a drop off camp program. Camp activities introduce young children to all areas of art, including pottery, painting, drawing, and more! We ask that all children enrolling in the program camps be potty trained.

### The Wheel Makes the World Go 'Round

Youngsters get lost in the creative process when the pottery wheel begins to spin! Each day will be spent discovering the connection between hands and clay, learning about centering, making vessels, and bowls. They will also be able to paint underglaze on their creations. Time allowing, participants will dive into other techniques as well.