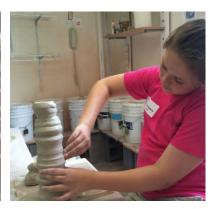

### Advanced Youth (Grade 6 and Up)

The Advanced Youth Program at Emerge is a great opportunity for "tweens" and teenagers to expand their knowledge and expertise in various areas of fine art. We pride ourselves on high-quality, hands-on activities not offered in most schools such as metal design, potter's wheel techniques, alternative photography, painting with advanced methods and materials, film editing, and more. Youth Camps are opportunities for youth to immerse themselves in the art area of their choice. Participants will work on in-depth art projects in the set area.

### The Wheel Makes the World Go 'Round

Youngsters get lost in the creative process when the pottery wheel begins to spin! Each day will be spent discovering the connection between hands and clay, learning about centering, making vessels, and bowls. They will also be able to paint underglaze on their creations. Time allowing, participants will dive into other techniques as well.