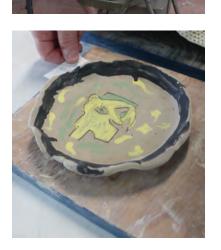

### The Wheel Makes the World Go 'Round

Youngsters get lost in the creative process when the pottery wheel begins to spin! Each day will be spent discovering the connection between hands and clay, learning about centering, making vessels, and bowls. They will also be able to paint underglaze on their creations. Time allowing, participants will dive into other techniques as well.

### **Functional Pots for Tots**

Encourage your child to come get their hands dirty making pots they can use in everyday life. Put plants, pencils and many other things in the pot they make, or even give it as a gift! They will decorate them with an array of underglazes making them colorful. They are sure to have a messy and fun time!

### I Wheely Like Dirt

Encourage your child to come get their hands dirty making pots they can use in everyday life. Put plants, pencils and many other things in the pot they make, or even give it as a gift! They will decorate them with an array of underglazes making them colorful. They are sure to have a messy and fun time!