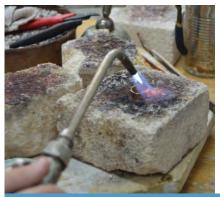

### Advanced Youth (Grade 6 and Up)

The Advanced Youth Program at Emerge is a great opportunity for "tweens" and teenagers to expand their knowledge and expertise in various areas of fine art. We pride ourselves on high-quality, hands-on activities not offered in most schools such as metal design, potter's wheel techniques, alternative photography, painting with advanced methods and materials, film editing, and more. Youth Camps are opportunities for youth to immerse themselves in the art area of their choice. Participants will work on in-depth art projects in the set area.

# Week 6: July 15 - 19

Red Hot Enameling

Morning Camp: 9am until 12pm

Five days of learning and creating in metal! Enameling is a centuries old technique of fusing glass to metal. Campers will also learn the basics of metal design including sawing, forming, filing, and texturing. The type of work that could be made include, but is not limited to, jewelry, key chains, and small sculptures.