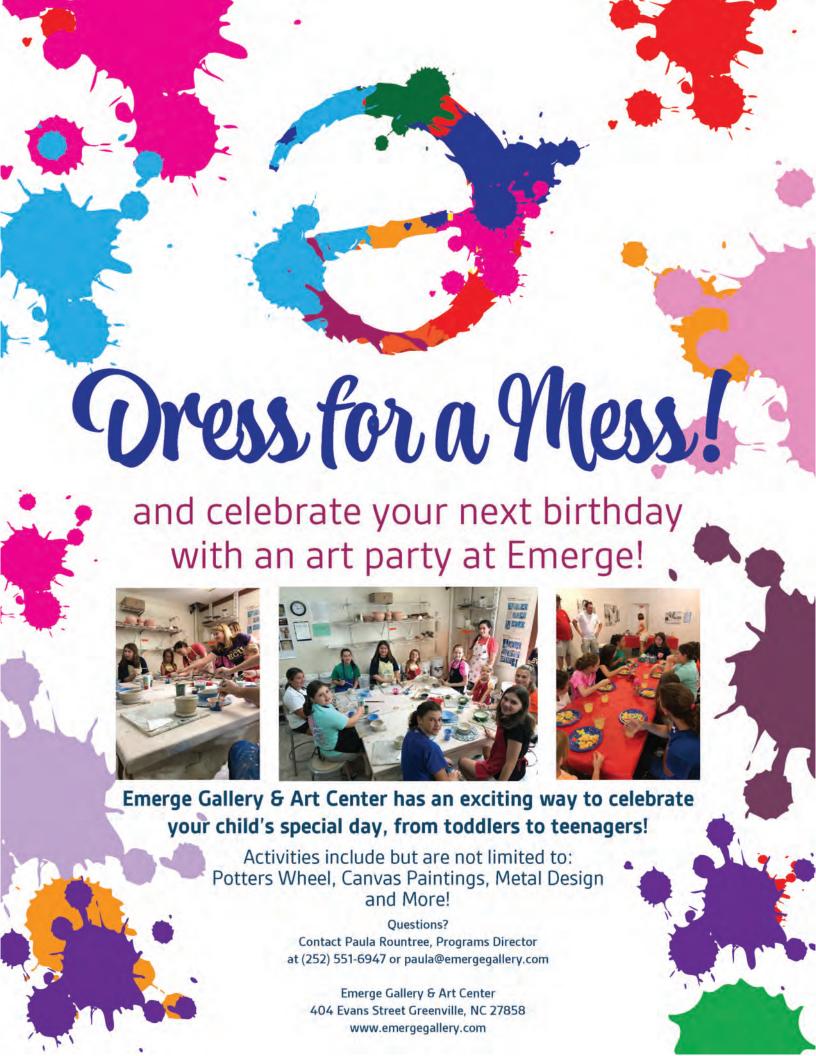

# Guidelines

- Sign up by grade for 2024-2025 school year.
- During camp we will have a scheduled snack time. Emerge will not provide snack. Parents/guardians are responsible for packing snack and water for their camper. Campers staying for half-day will have one snack time, full day campers will have two snack times and a lunch time.
- We encourage you to dress for mess.
- Emerge asks that if a camper is sick or showing signs of becoming sick, that you do not attend camp.