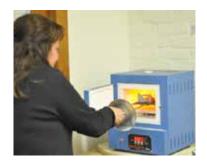

#### **Enameled Jewelry**

Friday, February 17, 6:30pm until 8:30pm

During this workshop, you will explore the wonders of metalworking and jewelry making by enameling earrings and/or a pendant. Various techniques will be introduced as you sprinkle enamel onto copper and fire it in an enameling kiln. this workshop is a great introduction to our Metalsmithing Basics class.

Instructor: Liz Steiner

Cost: \$30 for emerge members, \$45 for non-members

Reg. Code: WND-64