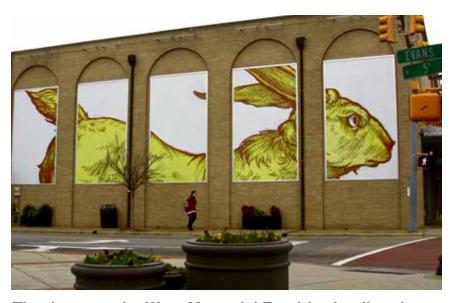

Thank you to the West Memorial Fund for funding the Five Points Archway Public Art Project. Enjoy this illustration by Alice Holloman.