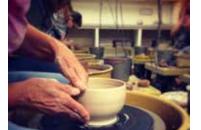

### Introduction to Wheel Throwing

Wednesdays 6:00pm-8:30pm

If you've never tried the potter's wheel but have always wanted to, then this class is for you. If you've thrown on the wheel before but need a refresher or are new to Emerge, then this class is for you too! During this introductory class, you will learn the fundamentals necessary for throwing cylinders and bowls. The session will focus on techniques for centering, opening, pulling, trimming, and glazing; and, by the end of the session, students will have several finished pots to take home. Class size is restricted so students can get the technical instruction required to establish a good foundation for continued learning. This class is a prerequisite for continuing pottery classes.

Instructor: Julie Rogers

Supply Fee: \$20 per bag of clay - covers glazes & firing as well. Ages 18 and up or by special permission for senior project.

Spring 2017: Session 1: January 18 - February 20 (6 classes) Cost: \$95 for emerge members, \$135 for emerge non-members IWT-54